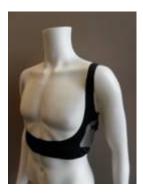

# LM sensor belt incorporates

3 pads for 2 lead ECG, heart rate and R-R interval Chest expansion sensors for breathing rate SEM pocket, additional Battery pack (optional) pocket